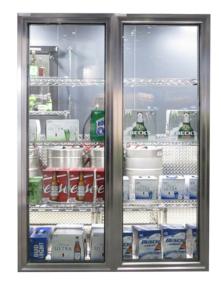

## Styleline windows



Fixed Windows are perfect for beer caves applications and Supermarkets. Design incorporates the technologies used in the STYLELINE® SE system that exceeds DOE 2017 standards. This design eliminates the need for added heat and energy controller.

- High performance, 3pane, LowE, Argon filled and fully tempered glass package
- The interior side of the Fixed Window Plus has a black vinyl trim that gives the interior a "finished" look without having to use optional trim frames kits
- Reinforced installation fittings for mounting screws are provided for easy installation
- Custom sizes available. Call for pricing and lead time





### Let Your Product Be Seen



### Styleline windows

APPLICATION: Cooler, High Humidity, Freezer

PROTECTION:

Same level and performance expectation with greater energy savings and efficiency



LIGHTING:

Not Applicable



WARRANTY:

2-years workmanship and materials, 20 years non-headed glass pack



- Fully compliant with DOE 2017 regulations
- No heat in glass pack keeps energy costs low
- High performance, 3-pane, Low-E, Argon filled and fully tempered glass package
- The interior side of the has a black vinyl trim that gives the interior a "finished" look without having to use optional trim frames kits
- Reinforced installation fittings for mounting screws are provided for easy installation



Optional & elegant interior trim frame kit

# - Custom sizes are available. Call for pricing and lead time **Options A