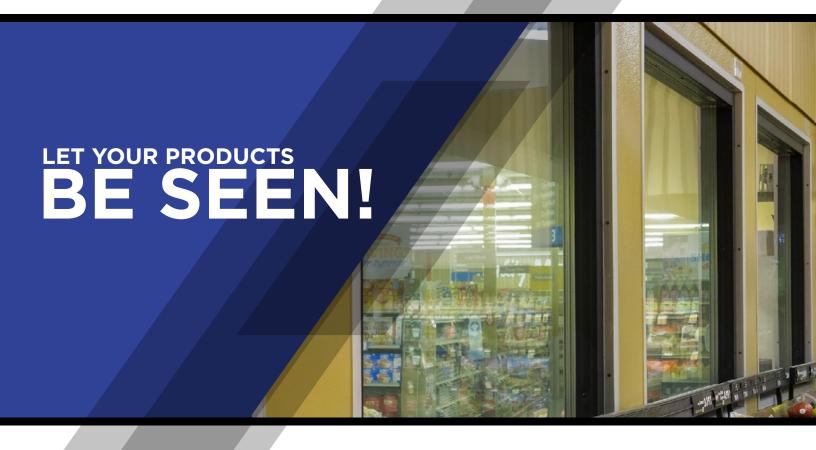

### Let Your Product Be Seen

## Styleline windows

Fixed Windows are perfect for beer caves applications and Supermarkets. Design incorporates the technologies used in the STYLELINE® SE system that exceeds DOE 2017 standards. This design eliminates the need for added heat and energy controller.