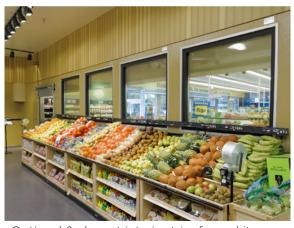

## Styleline windows

Fixed Windows are perfect for beer caves applications and Supermarkets. Design incorporates the technologies used in the STYLELINE® SE system that exceeds DOE 2017 standards. This design eliminates the need for added heat and energy controller.

- High performance, 3pane, LowE, Argon filled and fully tempered glass package
- The interior side of the Fixed Window Plus has a black vinyl trim that gives the interior a "finished" look without having to use optional trim frames kits
- Reinforced installation fittings for mounting screws are provided for easy installation
- Custom sizes available. Call for pricing and lead time

### Styleline windows

APPLICATION: Cooler, High Humidity, Freezer

PROTECTION:

Same level and performance expectation with greater energy savings and efficiency

LIGHTING:

Not Applicable

WARRANTY:

2-years workmanship and materials, 20 years non-headed glass pack

- Fully compliant with DOE 2017 regulations
- No heat in glass pack keeps energy costs low
- High performance, 3-pane, Low-E, Argon filled and fully tempered glass package
- The interior side of the has a black vinyl trim that gives the interior a "finished" look without having to use optional trim frames kits
- Reinforced installation fittings for mounting screws are provided for easy installation

Optional & elegant interior trim frame kit