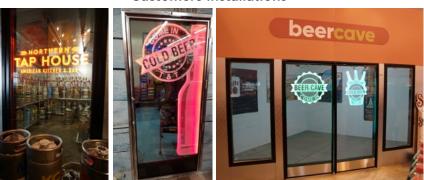

# DRIVE MORE TRAFFIC BEERCAVE ILLUMINATED GLASS TECHNOLOGY

STYLELINE<sup>®</sup> Heavy Duty Entrance doors are now available with illuminated glass technology **engineered to generate more traffic and revenue to your beer cave.** 

- Four standard designs available
- High resolution printed artwork on glass
- Custom designs are also available
- DOE 2017 compliant

COLD BEEF

OME.

1

Double entrance doors with illuminated glass technology shown

# **Drive More Traffic & Revenue!**

Choose from one of our standard designs for your next beer cave entrance door to fully customize and deliver your message, brand or logo with a eye-catching yet strong style.