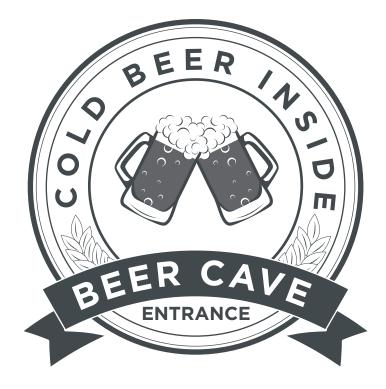

# Styleline HDD Drive More Traffic & Revenue!

Standard Design C

# **Design C:**

- \* Modern & Elegant.
- \* Cold Beer Inside Message.
- \* Beer Cave Entrance Message.

#### Good For:

\* Beer Cave Entrance Doors.

- \* Frosted Artwork Print.
- \* RGB LED Lighting.
- \* Remote Controller.