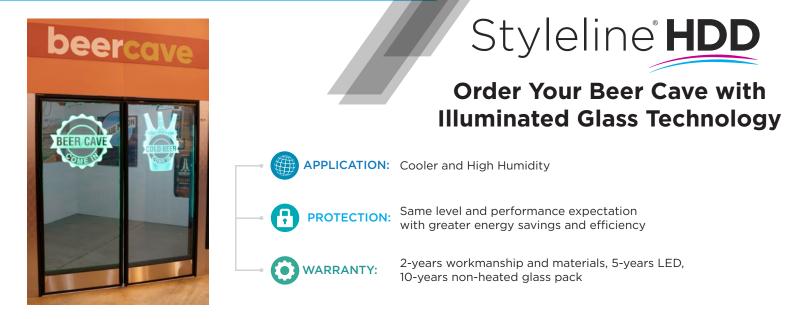

# Styleline HDD

# DRIVE MORE TRAFFIC BEERCAVE ILLUMINATED GLASS TECHNOLOGY

STYLELINE<sup>®</sup> Heavy Duty Entrance doors are now available with illuminated glass technology **engineered to generate more traffic and revenue to your beer cave.** 

- Four standard designs available
- High resolution printed artwork on glass
- Custom designs are also available
- DOE 2017 compliant

COLD BEEF

OME.

1

Double entrance doors with illuminated glass technology shown