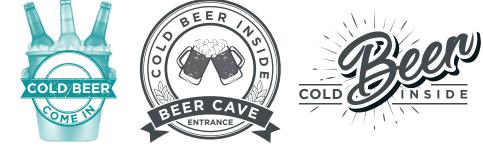

## **Design B:**

- \* Creative & Modern.
- \* Cold Beer Message.
- \* Come-In Message.

#### Good For:

\* Beer Cave Entrance Doors.

- \* Frosted Artwork Print.
- \* RGB LED Lighting.
- \* Remote Controller.

# **Design C:**

- \* Modern & Elegant.
- \* Cold Beer Inside Message.
- \* Beer Cave Entrance Message.

## **Design D:**

- \* Eye catchy and Modern.
- \* Beer Cave Promo.
- \* Cold Beer Cave Inside Message.