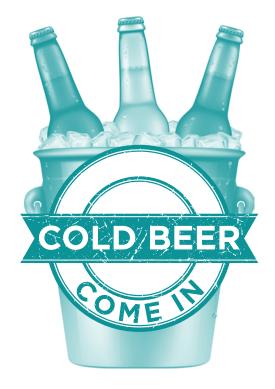

# Styleline HDD Drive More Traffic & Revenue!

Standard Design B

## **Design B:**

- \* Creative & Modern.
- \* Cold Beer Message.
- \* Come-In Message.

#### Good For:

\* Beer Cave Entrance Doors.

- \* Frosted Artwork Print.
- \* RGB LED Lighting.
- \* Remote Controller.