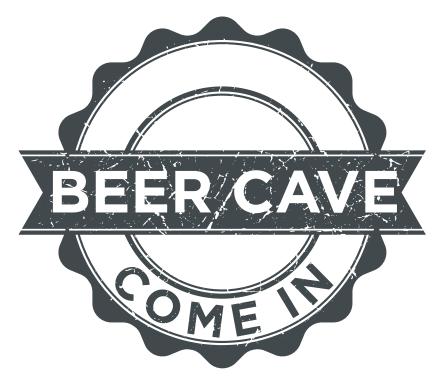

#### Sizes Available:

- 36"W x 80"H, 36"W x 84"H

6200 Porter Road, Sarasota FL 34240 | 800.237.3940 | www.styleline.com | sales@styleline.com 112018DOE\_Rev1

**Customers Installations** 

Standard Design A

## **Design A:**

- \* Creative & Contemporary.
- \* Beer Cave Message.
- \* Come-In Message.

#### Good For:

\* Beer Cave Entrance Doors.

- \* Frosted Artwork Print.
- \* RGB LED Lighting.
- \* Remote Controller.