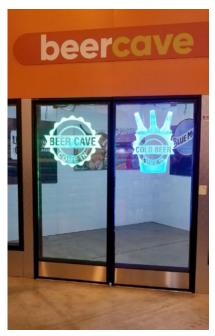

# DRIVE MORE TRAFFIC BEERCAVE ILLUMINATED GLASS TECHNOLOGY

STYLELINE<sup>®</sup> Heavy Duty Entrance doors are now available with illuminated glass technology **engineered to generate more traffic and revenue to your beer cave.** 

- Four standard designs available
- High resolution printed artwork on glass
- Custom designs are also available
- DOE 2017 compliant

COLD BEEF

OME.

1

Double entrance doors with illuminated glass technology shown