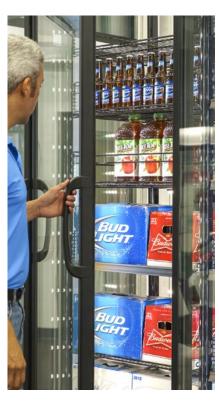

## Styleline RM

- Up to 80% energy savings vs previous Styleline offerings
- Save up to \$800 in energy dollars annually per lineup -\*Pre-DOE Mod//Line NT vs Styleline RM
- DOE 2017 compliant
- Injected molded (RIM) doors are made from a strong, non-conductive composite material and superior insulation
- Energy efficiency and operational performance
- Available in either black or silver
- Excellent durability with STYLELINE® LED Plus lighting

Heavy duty door handle

Proven & durable hardware