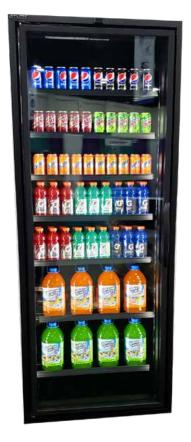

## What's Included:

- STYLELINE® LED Plus lighting system
- Five heavy-duty 27" NSF approved black shelves and post with price tag molding and black brackets. White shelves with galvanized post and galvanized brackets are also available
- Standard STYLELINE® Warranty