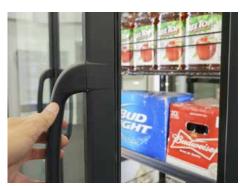

savings
- DOE 2017 Compliant





## **Superior Product Visibility**



## Styleline RM









- Up to 80% energy savings vs previous Styleline offerings
- Save up to \$800 in energy dollars annually per lineup -\*Pre-DOE Mod//Line NT vs Styleline RM
- DOE 2017 compliant
- Injected molded (RIM) doors are made from a strong, non-conductive composite material and superior insulation
- Energy efficiency and operational performance
- Available in either black or silver
- Excellent durability with STYLELINE® LED Plus lighting

## What's Included:

- STYLELINE® LED Plus lighting system
- Five heavy-duty 27" NSF approved black shelves and post with price tag molding and black brackets. White shelves with galvanized post and galvanized brackets are also available
- Standard STYLELINE® Warranty



Heavy duty door handle



Proven & durable hardware