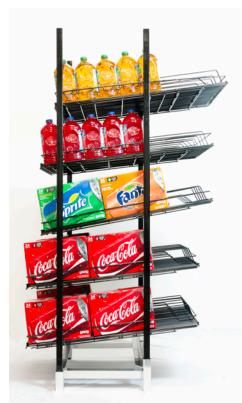

# Styleline SHELVING

STYLELINE® understands the importance of keeping the product in front of the shelf.

STYLELINE's Super Slide Trac Gravity-Flow shelving system allows you to maximize your merchandising dollars by doing just that! Gravity flow shelving systems are NSF-approved and can accommodate single can products, gallons and 12 or 24 unit packs. Shelving can be easily arranged by modifying tilt-angle and lane divider width.

### **Gravity-Flow Shelving:**

STYLELINE's Super Slide Trac Gravity-Flow shelving system allows you to maximize your merchandising dollars!

Gravity flow shelving can be used for large products including gallons, 12, 24 and 36 packs.

Shelving can be easily arranged by modifying tilt-angle and lane divider width.

Wire Basket

Black or White Front & Back Perimeter Guard Available for Flat & Gravity Flow shelving

Black or White Lane Divider