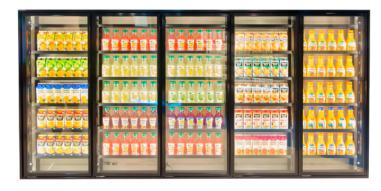

### **Gravity-Flow Shelving:**

STYLELINE's Super Slide Trac Gravity-Flow shelving system allows you to maximize your merchandising dollars!

Gravity flow shelving can be used for large products including gallons, 12, 24 and 36 packs.

Shelving can be easily arranged by modifying tilt-angle and lane divider width.

Wire Basket

Black or White Front & Back Perimeter Guard Available for Flat & Gravity Flow shelving

Black or White Lane Divider