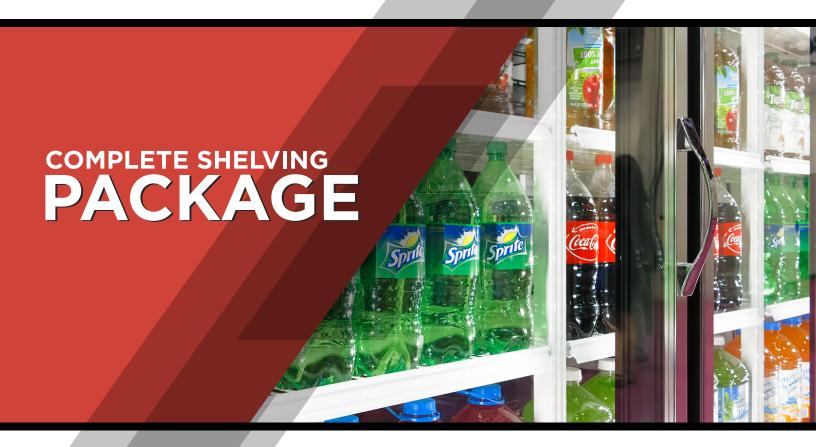

# Styleline SHELVING

STYLELINE® understands the importance of keeping the product in front of the shelf.

STYLELINE's Super Slide Trac Gravity-Flow shelving system allows you to maximize your merchandising dollars by doing just that! Gravity flow shelving systems are NSF-approved and can accommodate single can products, gallons and 12 or 24 unit packs. Shelving can be easily arranged by modifying tilt-angle and lane divider width.

## Styleline SHELVING