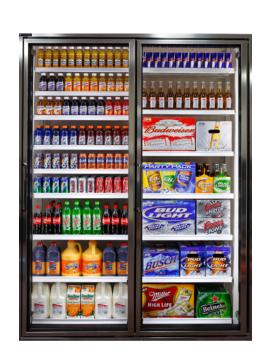

### Flat Shelving:

STYLELINE® flat shelving system can accommodate a large range of beverages using different configurations and accessories to meet your current and/or next project.

Flat shelving consists of aluminum posts (galvanize/black) LED post brackets, Price Tag Molding (PTM) and are rated to support up-to 250 lbs per shelf.

### **Gravity-Flow Shelving:**

STYLELINE's Super Slide Trac Gravity-Flow shelving system allows you to maximize your merchandising dollars!

Gravity flow shelving can be used for large products including gallons, 12, 24 and 36 packs.