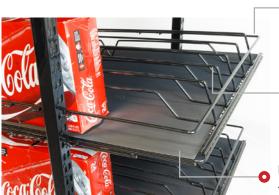

Shelving can be easily arranged by modifying tilt-angle and lane divider width.

Wire Basket

Black or White Front & Back Perimeter Guard Available for Flat & Gravity Flow shelving

Black or White Lane Divider

Available for Flat & Gravity
Flow shelving

Black or White Glide Sheet Available for Flat & Gravity Flow shelving

032017DOE Rev1