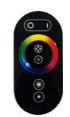

LED remote control allows a wide range of RGB color configurations. Illuminated glass is only available with STYLELINE® HDD.

#### Sizes Available:

- 36"W x 80"H, 36"W x 84"H

LED **Remote Control** 

**Interior Push Bar** 

**Interior Kick Plate** 