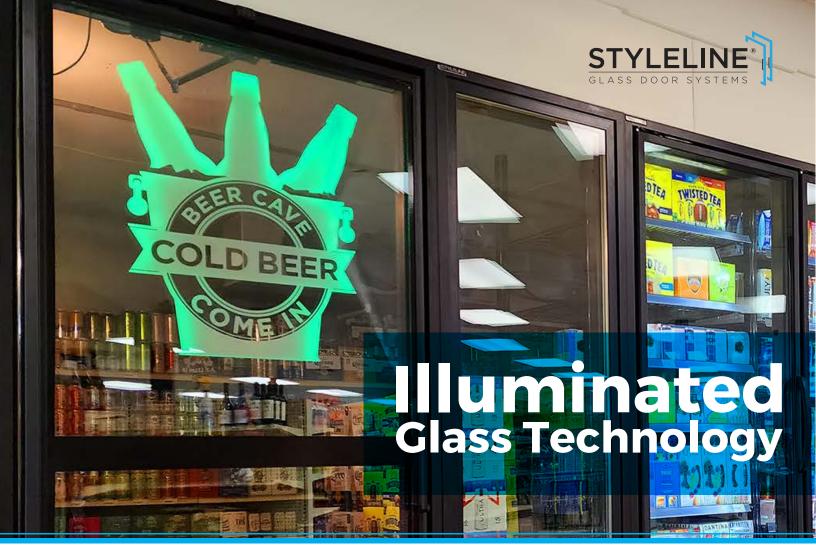

STYLELINE's Heavy Duty Entrance doors are now available with illuminated glass technology engineered to generate more traffic and revenue to your beer cave.

Four standard graphic designs are available.

## **Drive More Traffic & Revenue!**

### **Order Your Beer Cave with Illuminated Glass Technology**

2-years workmanship and materials, 2-years LED, 10-years non-heated glass pack

Customize your beer cave! Choose one or multiple standard designs for your next beer cave entrance door project.

LED remote control allows a wide range of RGB color configurations. Illuminated glass is only available with STYLELINE® HDD.