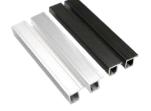

## Styleline windows

Fixed Windows are perfect for beer cave applications and supermarkets. Design incorporates the technologies used in the STYLELINE® SE system that exceeds DOE 2017 standards.

- High performance, 3pane, LowE, Argon filled and fully tempered glass package
- The interior side of the Fixed Window Plus has a black vinyl trim that gives the interior a "finished" look without having to use optional trim frames kits
- Reinforced installation fittings for mounting screws are provided for easy installation
- Standard and custom sizes available. Call for pricing and lead time

- DOE 2017 compliant
- No heat in glass pack keeps energy costs low
- High performance, 3-pane, Low-E, Argon filled and fully tempered glass package
- The interior side of Fixed Window has a black vinyl trim that gives the interior a "finished" look without having to use optional trim frames kits
- Reinforced installation fittings for mounting screws are provided for easy installation
- Standard and custom sizes are available. Call for pricing and lead time