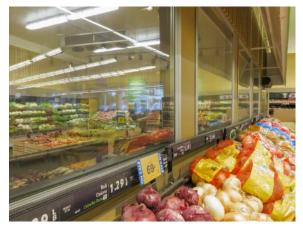

## Styleline windows

Fixed Windows are perfect for beer cave applications and supermarkets. Design incorporates the technologies used in the STYLELINE® SE system that exceeds DOE 2017 standards.

- High performance, 3pane, LowE, Argon filled and fully tempered glass package
- The interior side of the Fixed Window Plus has a black vinyl trim that gives the interior a "finished" look without having to use optional trim frames kits
- Reinforced installation fittings for mounting screws are provided for easy installation
- Standard and custom sizes available. Call for pricing and lead time

- DOE 2017 compliant
- No heat in glass pack keeps energy costs low
- High performance, 3-pane, Low-E, Argon filled and fully tempered glass package
- The interior side of Fixed Window has a black vinyl trim that gives the interior a "finished" look without having to use optional trim frames kits
- Reinforced installation fittings for mounting screws are provided for easy installation
- Standard and custom sizes are available. Call for pricing and lead time