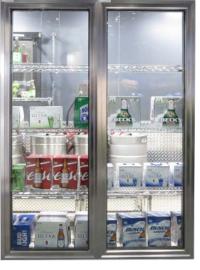

## Styleline windows

Fixed Windows are perfect for beer cave applications and supermarkets. Design incorporates the technologies used in the STYLELINE® SE system that exceeds DOE 2017 standards.

- High performance, 3pane, LowE, Argon filled and fully tempered glass package
- The interior side of the Fixed Window Plus has a black vinyl trim that gives the interior a "finished" look without having to use optional trim frames kits
- Reinforced installation fittings for mounting screws are provided for easy installation
- Standard and custom sizes available. Call for pricing and lead time

- DOE 2017 compliant
- No heat in glass pack keeps energy costs low
- High performance, 3-pane, Low-E, Argon filled and fully tempered glass package
- The interior side of Fixed Window has a black vinyl trim that gives the interior a "finished" look without having to use optional trim frames kits
- Reinforced installation fittings for mounting screws are provided for easy installation
- Standard and custom sizes are available. Call for pricing and lead time