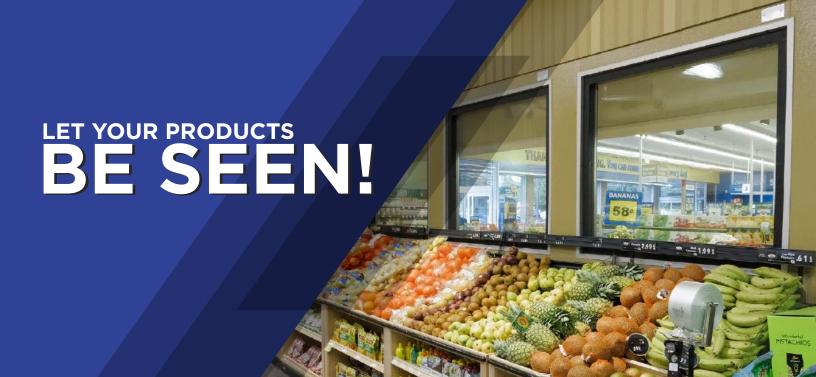

## Styleline windows



Fixed Windows are perfect for beer cave applications and supermarkets. Design incorporates the technologies used in the STYLELINE® SE system that exceeds DOE 2017 standards.

- High performance, 3pane, LowE, Argon filled and fully tempered glass package
- The interior side of the Fixed Window Plus has a black vinyl trim that gives the interior a "finished" look without having to use optional trim frames kits
- Reinforced installation fittings for mounting screws are provided for easy installation
- Standard and custom sizes available. Call for pricing and lead time





## Let Your Product Be Seen

## Styleline windows





PROTECTION: NT: 75F/75%RH @ 35F Cooler Temp. HH: 75F/85%RH @ 35F Cooler Temp. LT: 75F/64%RH @ -10F Freezer Temp.

WARRANTY:



Not Applicable

2-years workmanship and