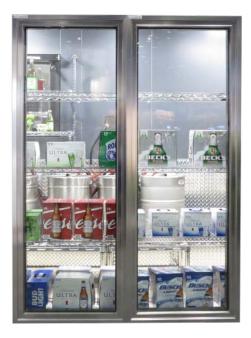

## Styleline windows

Fixed Windows are perfect for beer cave applications and supermarkets. Design incorporates the technologies used in the STYLELINE® SE system that exceeds DOE 2017 standards.

- High performance, 3pane, LowE, Argon filled and fully tempered glass package
- The interior side of the Fixed Window Plus has a black vinyl trim that gives the interior a "finished" look without having to use optional trim frames kits
- Reinforced installation fittings for mounting screws are provided for easy installation
- Standard and custom sizes available. Call for pricing and lead time

- DOE 2017 compliant
- No heat in glass pack keeps energy costs low
- High performance, 3-pane, Low-E, Argon filled and fully tempered glass package
- The interior side of Fixed Window has a black vinyl trim that gives the interior a "finished" look without having to use optional trim frames kits
- Reinforced installation fittings for mounting screws are provided for easy installation
- Standard and custom sizes are available. Call for pricing and lead time