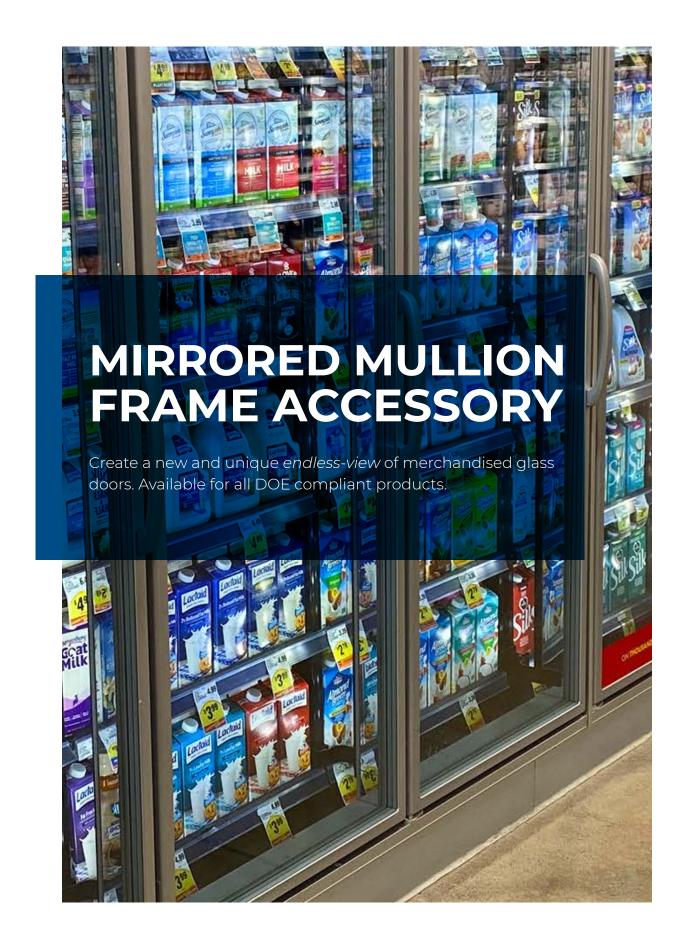

# **MIRRORED MULLION BENEFITS**

Mirrored Mullion allows retailers to create a unique and well merchandised glass door line up look inviting customer in.

#### **ENDLESS VIEWING EFFECT**

Create a new and unique endless viewing effect of a well merchandised glass door line up for your customers.

#### AVAILABILITY

Mirrored Mullions are available to all DOE 2017 compliant glass door system orders only.