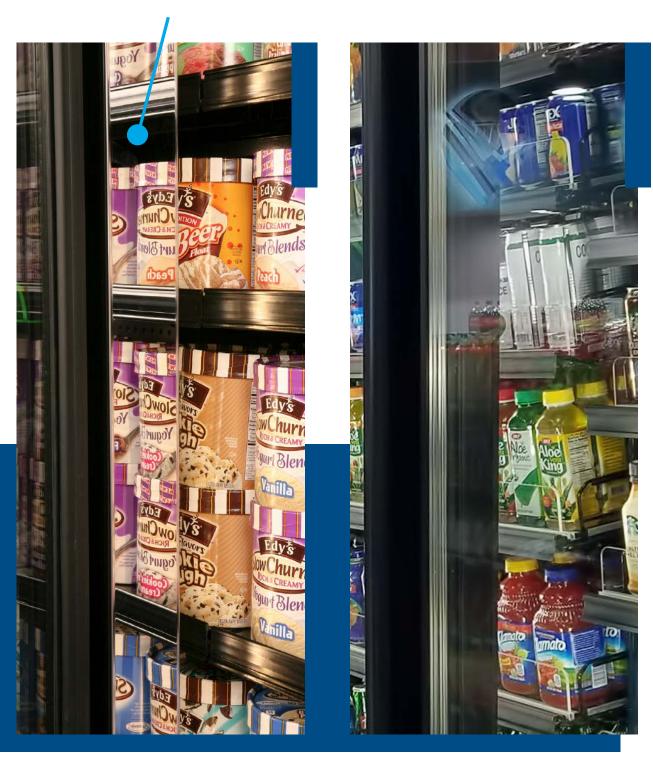

# **MIRRORED MULLION BENEFITS**

Mirrored Mullion allows retailers to create a unique and well merchandised glass door line up look inviting customer in.



### MIRRORED MULLION

#### **ENDLESS VIEWING EFFECT**

Create a new and unique endless viewing effect of a well merchandised glass door line up for your customers.

#### AVAILABILITY

Mirrored Mullions are available to all DOE 2017 compliant glass door system orders only.

### **INSTALLATION**

Mirrored Mullions are installed directly by STYLELINE.

#### WARRANTY

2-year limited warranty.



## **MIRRORED MULLION COMPONENTS**





## **MULLION COMPARISON GUIDE**

### MIRRORED MULLION STANDARD MULLION