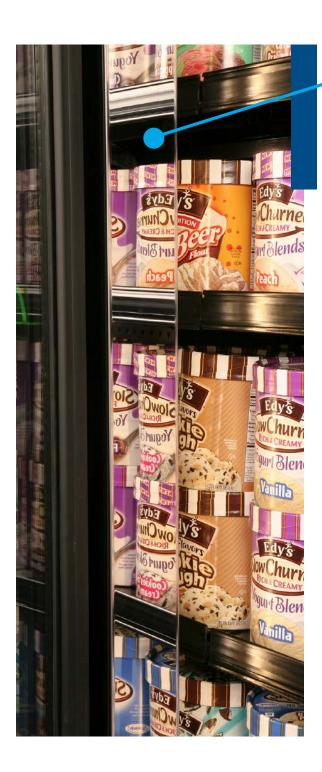

# **MIRRORED MULLION BENEFITS**

Mirrored Mullion allows retailers to create a unique and well merchandised glass door line up look inviting customer in.



### MIRRORED MULLION

#### **ENDLESS VIEWING EFFECT**

Create a new and unique endless viewing effect of a well merchandised glass door line up for your customers.

#### AVAILABILITY

Mirrored Mullions are available to all DOE 2017 compliant glass door system orders only.

### **INSTALLATION**

Mirrored Mullions are installed directly by STYLELINE.

#### WARRANTY

2-year limited warranty.



## **MIRRORED MULLION COMPONENTS**





## **MULLION COMPARISON GUIDE**

### MIRRORED MULLION STANDARD MULLION