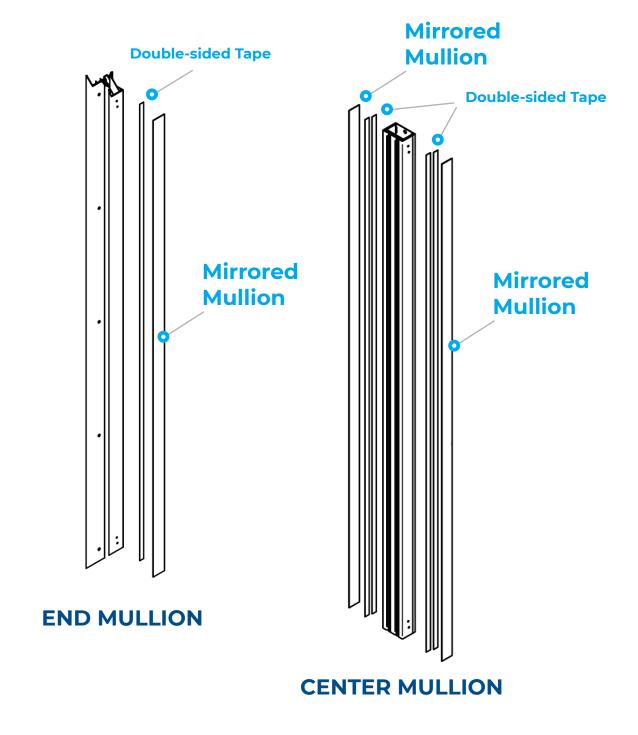

# **MIRRORED MULLION BENEFITS**

Mirrored Mullion allows retailers to create a unique and well merchandised glass door line up look inviting customer in.



### MIRRORED MULLION

#### **ENDLESS VIEWING EFFECT**

Create a new and unique endless viewing effect of a well merchandised glass door line up for your customers.

#### AVAILABILITY

Mirrored Mullions are available to all DOE 2017 compliant glass door system orders only.

### **INSTALLATION**

Mirrored Mullions are installed directly by STYLELINE.

#### WARRANTY

2-year limited warranty.



## **MIRRORED MULLION COMPONENTS**





## **MULLION COMPARISON GUIDE**

### MIRRORED MULLION STANDARD MULLION