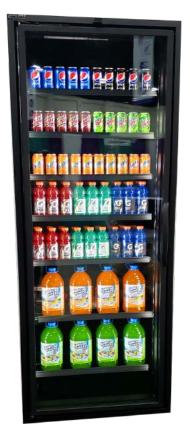

## What's Included:

- STYLELINE® LED Plus lighting system
- Five heavy-duty 27" NSF approved black shelves and post with price tag molding and black brackets. White shelves with galvanized post and galvanized brackets are also available
- Standard STYLELINE® Warranty