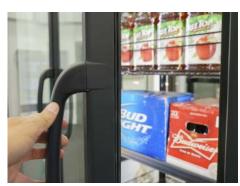

er Temp.

LIGHTING: Styleline LED Plus

WARRANTY: 2-years workmanship and materials, 5-years LED, 10-years glass pack

- Up to 80% energy savings vs previous Styleline offerings
- Save up to \$800 in energy dollars annually per lineup -\*Pre-DOE Mod//Line NT vs Styleline RM
- DOE 2017 compliant
- Injected molded (RIM) doors are made from a strong, non-conductive composite material and superior insulation
- Energy efficiency and operational performance
- Available in black
- Sizes available: 24" x 75", 30" x 75" & 30" x 80"

## What's Included:

- STYLELINE® LED Plus lighting system
- Five heavy-duty 27" NSF approved black shelves and post with price tag molding and black brackets. White shelves with galvanized post and galvanized brackets are also available
- Standard STYLELINE® Warranty



Heavy duty door handle



Proven & durable hardware