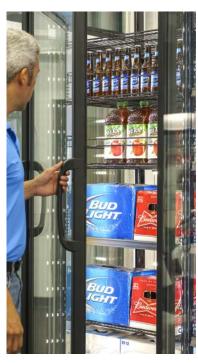

## What's Included:

- STYLELINE® LED Plus lighting system
- Five heavy-duty 27" NSF approved black shelves and post with price tag molding and black brackets. White shelves with galvanized post and galvanized brackets are also available
- Standard STYLELINE® Warranty