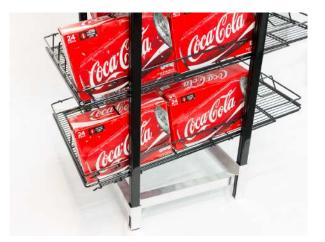

## **Gravity-Flow Shelving:**

Super Slide Trac Gravity-Flow shelving system allows you to maximize your merchandising dollars!

Gravity flow shelving can be used for large products including gallons, 12, 24 and 36 packs.

Shelving can be easily arranged by modifying tilt-angle and lane divider width.

Flat Shelving Profile

Post Colors

Black or White Front & Back Perimeter Guard Available for Flat & Gravity Flow shelving

Black or White Lane Divider Available for Flat & Gravity Flow shelving