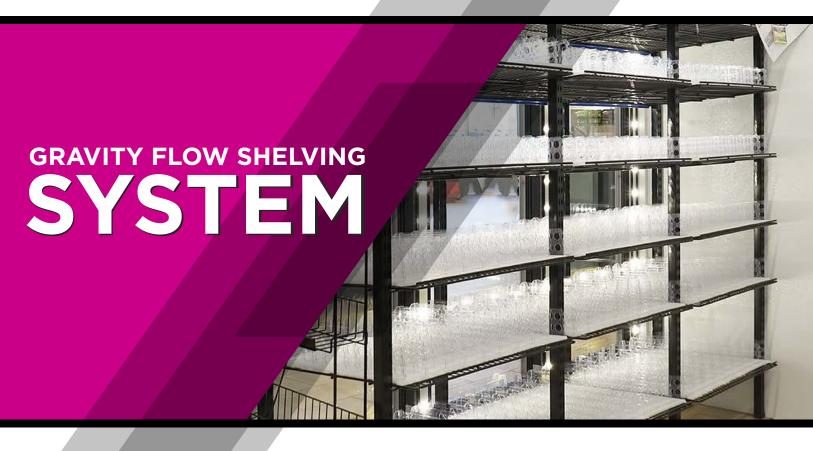

## **Gravity Flow Shelving**

NSF Certified Shelving System

## Styleline **SHELVING**

STYLELINE® understands the importance of keeping the product in front of the shelf.

STYLELINE's Super Slide Trac Gravity-Flow shelving system allows you to maximize your merchandising dollars by doing just that. Gravity flow shelving systems are NSF-approved and can accommodate single can products, gallons and 12 or 24 unit packs. Shelving can be easily arranged by modifying tilt-angle and lane divider width.