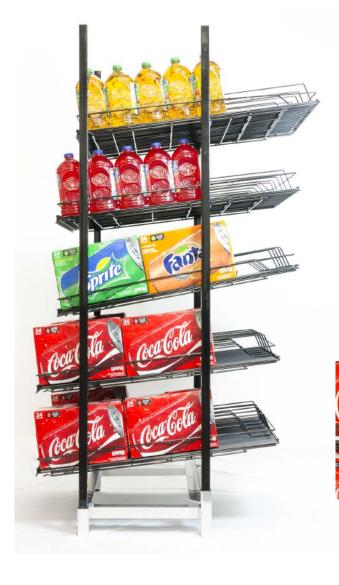

## Styleline **SHELVING**

STYLELINE® understands the importance of keeping the product in front of the shelf.

STYLELINE's Super Slide Trac Gravity-Flow shelving system allows you to maximize your merchandising dollars by doing just that. Gravity flow shelving systems are NSF-approved and can accommodate single can products, gallons and 12 or 24 unit packs. Shelving can be easily arranged by modifying tilt-angle and lane divider width.

## **Gravity Flow Shelving**

NSF Certified Shelving System

## **Gravity-Flow Shelving:**

Super Slide Trac Gravity-Flow shelving system allows you to maximize your merchandising dollars!

Gravity flow shelving can be used for large products including gallons, 12, 24 and 36 packs.