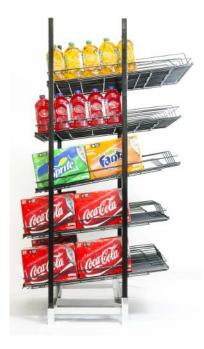

## Styleline **SHELVING**

STYLELINE® understands the importance of keeping the product in front of the shelf.

STYLELINE's Super Slide Trac Gravity-Flow shelving system allows you to maximize your merchandising dollars by doing just that. Gravity flow shelving systems are NSF-approved and can accommodate single can products, gallons and 12 or 24 unit packs. Shelving can be easily arranged by modifying tilt-angle and lane divider width.

## **Gravity-Flow Shelving:**

Super Slide Trac Gravity-Flow shelving system allows you to maximize your merchandising dollars!

Gravity flow shelving can be used for large products including gallons, 12, 24 and 36 packs.

- Designed to withstand cold environments and high volume.
- Full perimeter guards adjust vertically to accommodate container
- Lane dividers ensure product is always neatly lined up
- Ideal for displays that change regularly