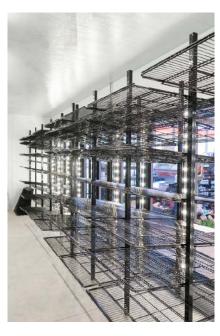

# Styleline SHELVING

STYLELINE's NSF approved standard flat shelving is the perfect solution for cooler/freezer merchandising products.

- Standard shelving can accommodate a large viarity of products
- Designed to withstand cold environments and high volume
- Full line of accessories available
- Price Tag Molding included and pre-installed
- Ideal for reach-in applications
- NSF approved

#### Flat Shelving:

STYLELINE® flat shelving system can accommodate a large range of beverages using different configurations and accessories to meet your current and/or next project.

Flat shelving consists of aluminum posts (galvanize/black) LED post brackets, Price Tag Molding (PTM) and are rated to support up-to 250 lbs per shelf.