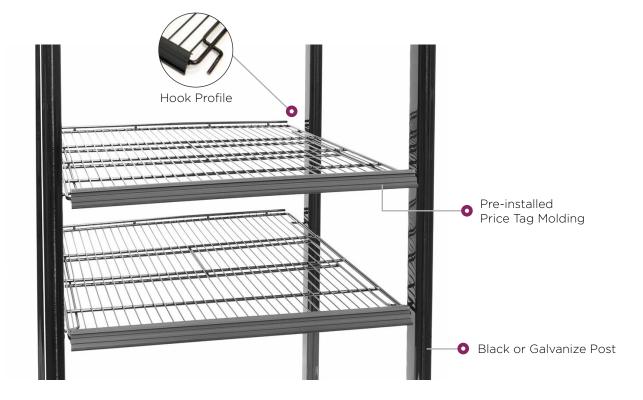

#### Flat Shelving:

STYLELINE® flat shelving system can accommodate a large range of beverages using different configurations and accessories to meet your current and/or next project.

Flat shelving consists of aluminum posts (galvanize/black) LED post brackets, Price Tag Molding (PTM) and are rated to support up-to 250 lbs per shelf.

Post Colors