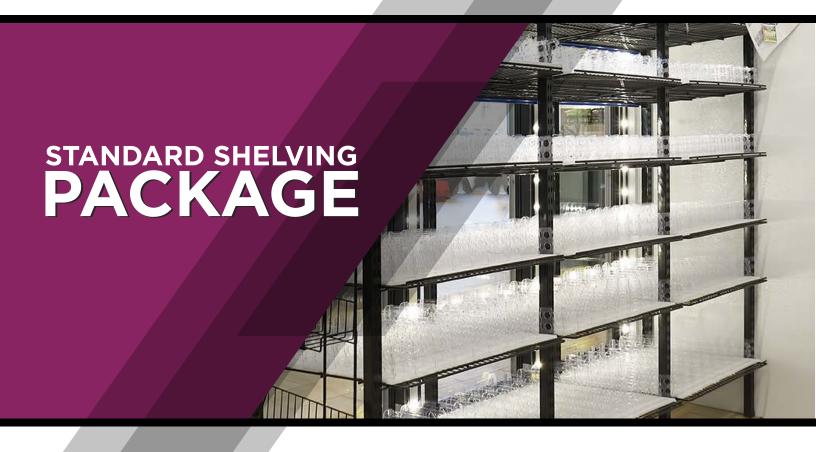

# Styleline SHELVING

STYLELINE's NSF approved standard flat shelving is the perfect solution for cooler/freezer merchandising products.

- Standard shelving can accommodate a large viarity of products
- Designed to withstand cold environments and high volume
- Full line of accessories available
- Price Tag Molding included and pre-installed
- Ideal for reach-in applications
- NSF approved

#### Flat Shelving:

STYLELINE® flat shelving system can accommodate a large range of beverages using different configurations and accessories to meet your current and/or next project.

Flat shelving consists of aluminum posts (galvanize/black) LED post brackets, Price Tag Molding (PTM) and are rated to support up-to 250 lbs per shelf.