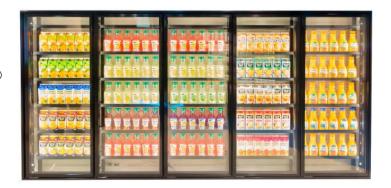

# Styleline SHELVING

STYLELINE's NSF approved standard flat shelving is the perfect solution for cooler/freezer merchandising products.

- Standard shelving can accommodate a large viarity of products
- Designed to withstand cold environments and high volume
- Full line of accessories available
- Price Tag Molding included and pre-installed
- Ideal for reach-in applications
- NSF approved

#### Flat Shelving:

STYLELINE® flat shelving system can accommodate a large range of beverages using different configurations and accessories to meet your current and/or next project.

Flat shelving consists of aluminum posts (galvanize/black) LED post brackets, Price Tag Molding (PTM) and are rated to support up-to 250 lbs per shelf.