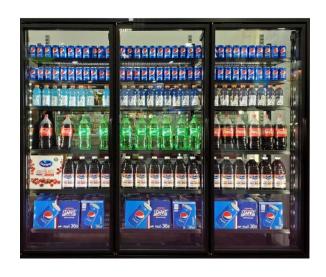

- Injected molded (RIM) doors are made from a strong, non-conductive composite material and superior insulation
- Industry proven Pultruded frame
- Energy efficiency and operational performance
- Dedicated Standard or Heavy Duty shelving system available (27" & 36" deep)
- Available in Black
- LED lighting included. 4000K & 5000K available.
- Mirrored mullion option available
- DOE 2017 compliant
- Sizes available: 30" x 75"

## What's Included:

- LED Lighting system
- Standard duty 27" NSF approved shelves with price tag modling. Galvanized posts with brackets. White or black available

Heavy duty door handle

Proven & durable hardware