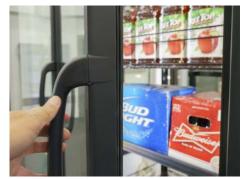

## What's Included:

- LED Lighting system
- Standard duty 27" NSF approved shelves with price tag modling. Galvanized posts with brackets. White or black available

Heavy duty door handle

Proven & durable hardware